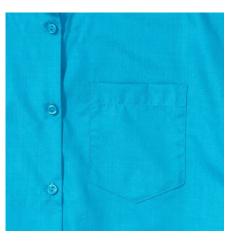

#### Specification

RUSSELL women's short sleeve shirt POLYCOTTON EASY CARE POPLIN.Elegant and versatile material.Classic, two buttons on cuff.35% Poplin cotton / 65% polyester, 110/105 g / m2.Drying at 50 degrees.EASY CARE - fast drying , easy to iron white XS light-Roy L