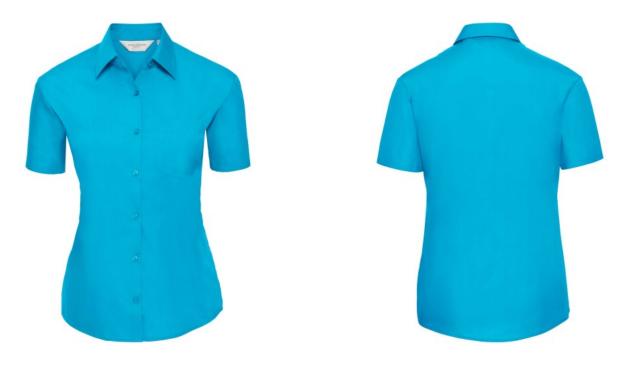

# WOMEN'S SS PO-COT EASY CARE POPLIN SHIRT

#### Specification

RUSSELL women's short sleeve shirt POLYCOTTON EASY CARE POPLIN.Elegant and versatile material.Classic, two buttons on cuff.35% Poplin cotton / 65% polyester, 110/105 g / m2.Drying at 50 degrees.EASY CARE - fast drying , easy to iron white XS light-Roy L