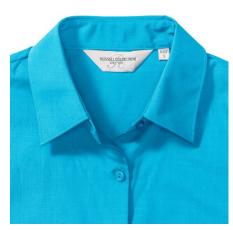

#### Specification

RUSSELL women's short sleeve shirt POLYCOTTON EASY CARE POPLIN.Elegant and versatile material.Classic, two buttons on cuff.35% Poplin cotton / 65% polyester, 110/105 g / m2.Drying at 50 degrees.EASY CARE - fast drying , easy to iron white XS light-Roy L